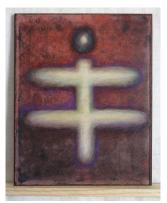

Flag 3, 2020. Water based ink and colored pencil on paper, mounted on masonite.

8 x 10 inches (20.32 x 25.4 cm). \$400

Flag 4, 2020.

Water based ink and colored pencil on paper, mounted on masonite.

8 x 10 inches (20.32 x 25.4 cm). \$400