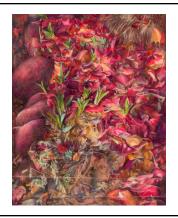

Jade Petals, 2023. Colored pencil on paper. 13 x 24 inches (33.02 x 60.96 cm). \$2,800

Flag 7, 2020. Water based ink and colored pencil on paper, mounted on masonite.

8 x 10 inches (20.32 x 25.4 cm). \$400