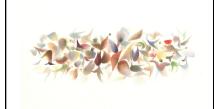

Jade Petals, 2023. Colored pencil on paper. 13 x 24 inches (33.02 x 60.96 cm). \$2,800

Flag 7, 2020. Water based ink and colored pencil on paper, mounted on masonite.

8 x 10 inches (20.32 x 25.4 cm). \$400