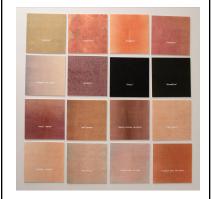

Flag 0, 2020.
Water based ink and colored pencil on paper, mounted on masonite.
8 x 10 inches (20.32 x 25.4 cm).
\$400

Flag 6, 2020.
Water based ink and colored pencil on paper, mounted on masonite.
8 x 10 inches (20.32 x 25.4 cm).
\$400

Jade Petals, 2023. Colored pencil on paper. 13 x 24 inches (33.02 x 60.96 cm). \$2,800

Flag 7, 2020. Water based ink and colored pencil on paper, mounted on masonite.

8 x 10 inches (20.32 x 25.4 cm). \$400

Flag 8, 2020.

Water based ink and colored pencil on paper, mounted on masonite.

8 x 10 inches (20.32 x 25.4 cm). \$400

Nightleaves, 2023. Colored pencil on paper. 12 x 20 inches (30.48 x 50.8 cm). \$2,800

Flag 3, 2020. Water based ink and colored pencil on paper, mounted on masonite.

8 x 10 inches (20.32 x 25.4 cm). \$400

Flag 4, 2020.

Water based ink and colored pencil on paper, mounted on masonite.

8 x 10 inches (20.32 x 25.4 cm). \$400

Flag 5, 2020.

Water based ink and colored pencil on paper, mounted on masonite.

8 x 10 inches (20.32 x 25.4 cm). \$400

a profound desire for closeness, 2023. Colored pencil on paper. 7 x 12 inches (17.78 x 30.48 cm). \$500