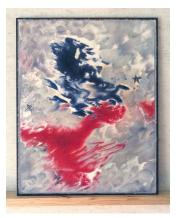

Flag 3, 2020. Water based ink and colored pencil on paper, mounted on masonite.

8 x 10 inches (20.32 x 25.4 cm). \$400

Flag 4, 2020.

Water based ink and colored pencil on paper, mounted on masonite.

8 x 10 inches (20.32 x 25.4 cm). \$400