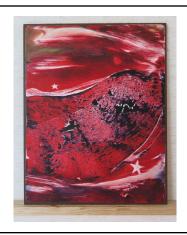

Flag 3, 2020. Water based ink and colored pencil on paper, mounted on masonite.

8 x 10 inches (20.32 x 25.4 cm). \$400

Flag 4, 2020.

Water based ink and colored pencil on paper, mounted on masonite.

8 x 10 inches (20.32 x 25.4 cm). \$400