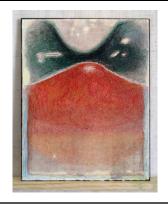

Forever a Mountain (Anonymous), 2020. Pigments on japanese paper mounted on masonite. 8 x 10 inches (20.32 x 25.4 cm). Not for sale

Ground Cover, 2021.
Colored pencil on paper.
22 x 27 inches (55.88 x 68.58 cm).
Not for sale