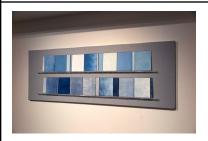

Sanctuary 1 + 2, 2019-2020. Installation at the LeRoy Neiman Gallery, Columbia University. Not for sale

Two Oceans That Don't Mix, 2020. Ink, paper, masonite, wool, nails, foam acrylic. 36 x 96 inches (91.44 x 243.84 cm). Not for sale